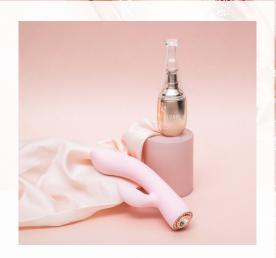

# OBJECTS OF PLEASURE Gift Set

HOL-1850-3 | 628250123708

A HighOnLove® X CalExotics collaboration: the Objects of Pleasure gift set includes our full size (30 ml) Stimulating Gel and the JOPEN Dual Stimulator, a luxurious crystal-adorned silicone vibrator featuring 7 different settings and 5 speeds for each for an elevated self-love experience. USB-recharcheable.