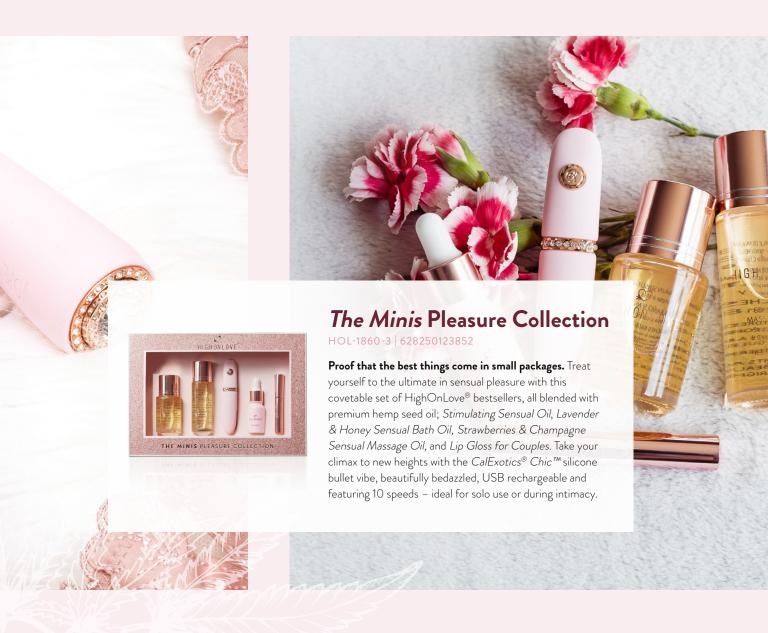

euphoric sensations and pure delight. Inspired by the distinguished chocolatiers in Brussels!





HOL-1802-3 | 628250123104

A HighOnLove® X CalExotics collaboration: the Objects of Desire Gift set includes our full-size (30 ml) Stimulating Sensual Oil and the JOPEN Palm Massager (a mini massager with sparkling crystal adornments, ergonomic curved shape and sensational vibrations for a one-of-a-kind pleasure experience).



# OBJECTS OF PLEASURE Gift Set

HOL-1850-3 | 628250123708

A HighOnLove® X CalExotics collaboration: the Objects of Pleasure gift set includes our full size (30 ml) Stimulating Gel and the JOPEN Dual Stimulator, a luxurious crystal-adorned silicone vibrator featuring 7 different settings and 5 speeds for each for an elevated self-love experience. USB-recharcheable.







Made in Canada

PRODUITS AMOUR ET BEAUTÉ INC. 3551 Boul. St. Charles, Suite 289, Montreal, QC Canada H9H 3C4 info@highonlove.ca