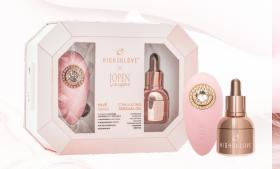

A HighOnLove® X CalExotics collaboration: the Objects of Desire Gift set includes our full-size (30 ml) Stimulating Sensual Oil and the JOPEN Palm Massager (a mini massager with sparkling crystal adornments, ergonomic curved shape and sensational vibrations for a one-of-a-kind pleasure experience).